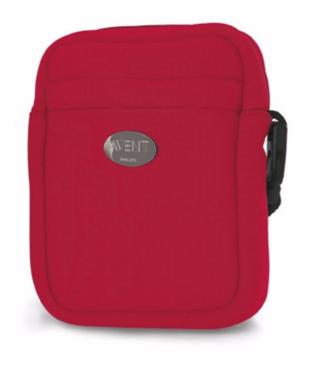

### Designed to hold AVENT Bottles, VIA and Magic Cups

The stylish AVENT ThermaTote holds 2 AVENT Bottles, 2 Magic Cups or 4 VIA Cups. Its double insulation layer incorporating 3M Thinsulate™ keeps milk cold or water hot for up to four hours. Lightweight, compact and convenient for travel.

### **Benefits and features:**

- Ensures bottles stay warm or cool
- Adjustable shoulder strap
- Sleek, slim and versatile design
- Designed to hold AVENT Bottles, VIA and Magic Cups

Neoprene ThermaBag Red