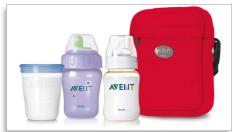

### Designed to hold AVENT Bottles, VIA and Magic Cups

The stylish AVENT ThermaTote holds 2 AVENT Bottles, 2 Magic Cups or 4 VIA Cups. Its double insulation layer incorporating 3M Thinsulate™ keeps milk cold or water hot for up to four hours. Lightweight, compact and convenient for travel.

### Designed to hold AVENT Bottles, VIA and Magic Cups

Designed to hold AVENT Bottles, VIA and Magic Cups

Issue date 2009-12-01

 $\ensuremath{\textcircled{}^{\circ}}$  2009 Koninklijke Philips Electronics N.V. All Rights reserved.