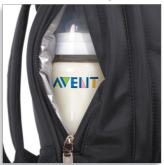

#### Ensures bottles stay warm or cool

For storage of cold expressed breast milk/formula or pre-boiled hot water for up to 4 hours.