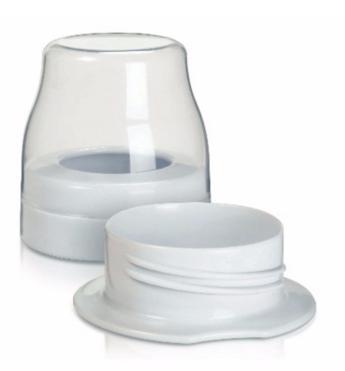

## Keeps AVENT teats sterile for up to 24 hours

Ideal for travel

Extremely useful to keep teats sterile until you need them to feed your baby.

Benefits and features: • Ideal for travel

## Country of origin England

What is included • Dome cap: 2 pcs

- Screw ring: 2 pcsSealing base: 2 pcs

- Development stages Stages: 0-6 months, 0-6 months, 6-12 months

Issue date 2010-03-12

© 2010 Koninklijke Philips Electronics N.V. All Rights reserved.