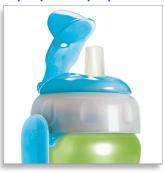

## Non-spill, faster flow

This Philips AVENT faster flow cup is ideal for the active toddler. It is amazingly spill-proof whether shaken or thrown in the air and yet easy to drink from. The cup has a flip-top lid and a clever side clip to attach to belt or buggy.

### What is included

- Decorated cup 340 ml/12 oz: 1 pcs
- Flip-top lid: 1 pcs

- Belt/buggy clip: 1 pcs
- Fast flow spout: 1 pcs