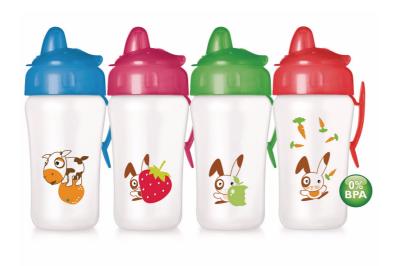

Philips AVENT
Decorated Cup

340 ml

18m+ sport spout

SCF609/01

## Non-spill, faster flow

This Philips AVENT faster flow cup is ideal for the active toddler. It is amazingly spill-proof whether shaken or thrown in the air and yet easy to drink from. The cup has a flip-top lid and a clever side clip to attach to belt or buggy.

### What is included

- Decorated cup 340 ml/12 oz: 1 pcs
- Flip-top lid: 1 pcs

- Belt/buggy clip: 1 pcs
- Fast flow spout: 1 pcs