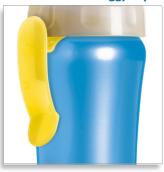

#### Removable belt/buggy clip

Handy side clip for attachment to a belt or a pushchair which can also be removed