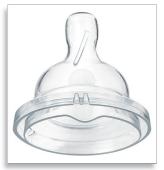

#### Silicone teat

Soft silicone teat with built-in anti-colic valve

#### Soft teat

Soft teat with rounded shape to promote natural feeding action