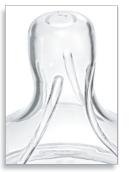

#### Unique anti-colic valve

As your baby feeds, the unique skirt on the AVENT Teat flexes to allow air into the bottle instead of your baby's tummy. Like natural breastfeeding your baby controls the milk flow