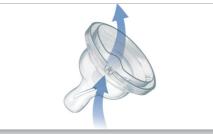

#### Unique anti-colic valve

As your baby feeds, the unique skirt on the AVENT Teat flexes to allow air into the bottle instead of your baby's tummy. Like natural breastfeeding your baby controls the milk flow