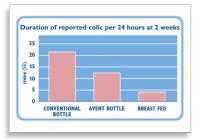

#### **Reduces colic**

\*A clinical trial demonstrated that at 2 weeks of age, babies fed with the AVENT Bottle experienced less colic than babies fed with a conventional bottle. (www.philips.com/AVENT).